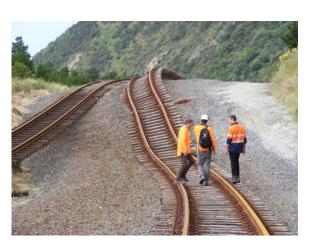

# Trigger Action Response Plan (TARP)

## **TARP**

Using high resolution imagery and LIDAR

Get the data

LIDAR and Imagery FME Server

Process the data

Store the data

IIS

Show the data!