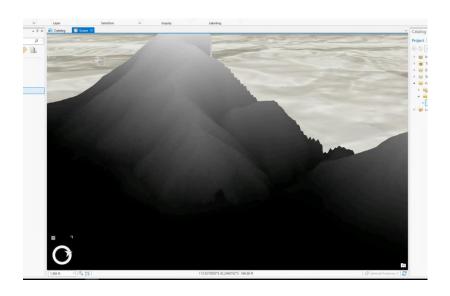

#### The Result

https://gis.nctir.com/user/3D/results.html?name=NRP6&folder=Slips

....| № 🗸 🖸