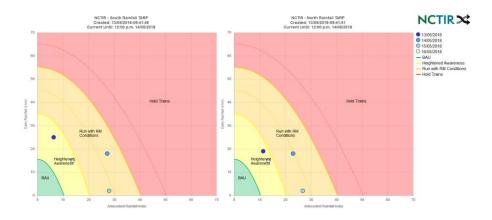

# Trigger Action Response Plan (TARP)

## **TARP**

Using high resolution imagery and LIDAR

Get the data

LIDAR and Imagery FME Server

Process the data

Store the data

IIS

Show the data!