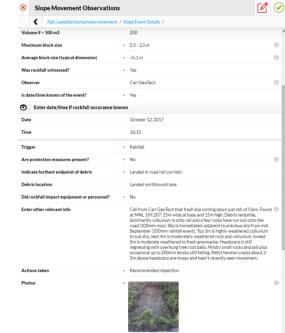

# Trigger Action Response Plan (TARP)

## **TARP**

Using high resolution imagery and LIDAR

Get the data

LIDAR and Imagery FME Server

Process the data

Store the data

IIS

Show the data!