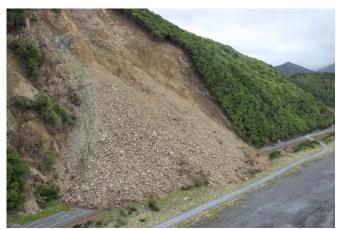

# Trigger Action Response Plan (TARP)

## **TARP**

Using high resolution imagery and LIDAR

Get the data

LIDAR and Imagery FME Server

Process the data

Store the data

IIS

Show the data!