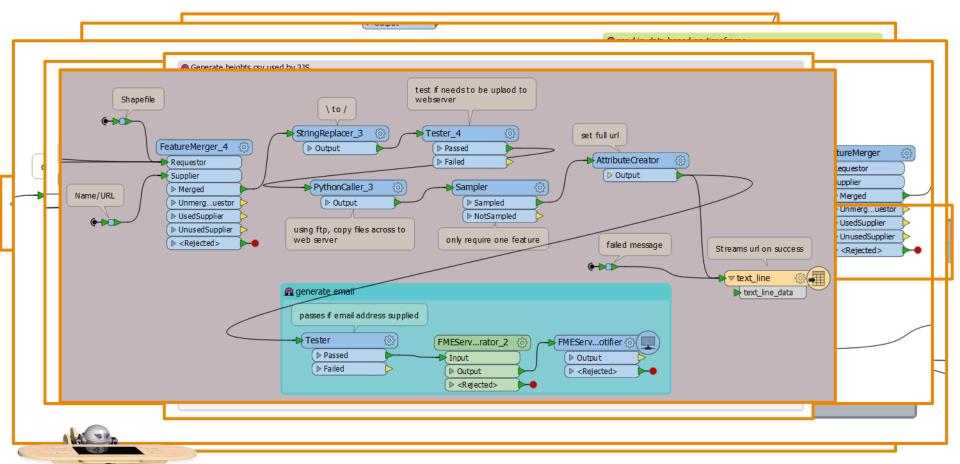

#### **FLIGHT PLAN**

- About NCTIR
- Fulcrum Integration
- Trigger Action Response Plan
- 3D Slips













#### **About us**

Four full time, three part time staff

Work with:

**Planners** 

Designers

Engineers

**Environmental Scientists** 

**Business Systems** 

. . .

And more!



























three.js









## **Fulcrum**







# Trigger Action Response Plan (TARP)



## **TARP**











Using high resolution imagery and LIDAR













Get the data

LIDAR and Imagery FME Server

Process the data

Store the data

IIS

Show the data!

Three.JS

#### The Data and The Problem









ACCESSIBLE



FAST



NO EXTRA SOFTWARE



MOBILE





### **The Solution:**

A two pronged approacd









Other areas of interest



**Self Serve Portal** 



#### **FME Solution**

#### The Result

https://gis.nctir.com/user/3D/results.html?name=NRP6&folder=Slips

....| № 🗸 🖸





## THANK YOU!

Hamish Kingsbury hamish@abley.com