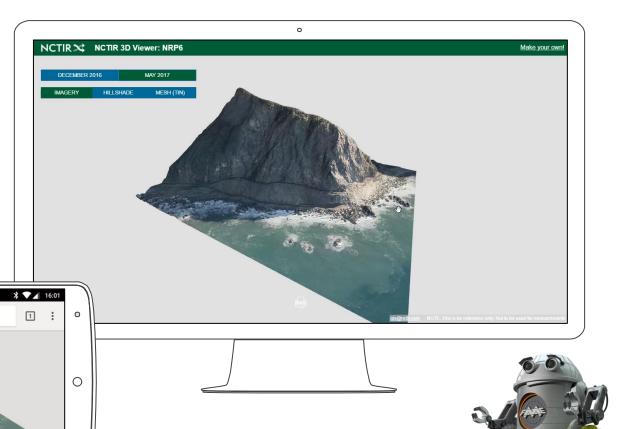

#### The Result

https://gis.nctir.com/user/3D/results.html?name=NRP6&folder=Slips

....| № 🗸 🖸