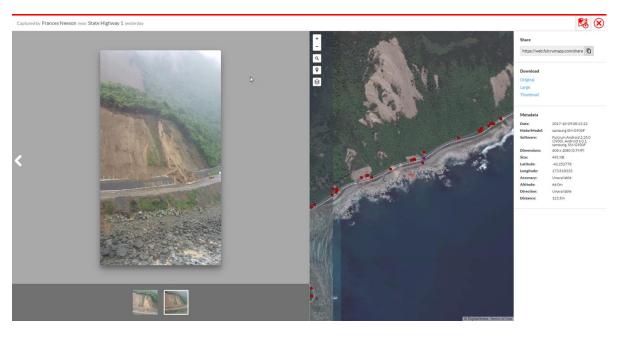

#### **FLIGHT PLAN**

- About NCTIR
- Fulcrum Integration
- Trigger Action Response Plan
- 3D Slips













#### **About us**

Four full time, three part time staff

Work with:

**Planners** 

Designers

Engineers

**Environmental Scientists** 

**Business Systems** 

. . .

And more!



























three.js









## **Fulcrum**







# Trigger Action Response Plan (TARP)



## **TARP**











Using high resolution imagery and LIDAR













Get the data

LIDAR and Imagery FME Server

Process the data

Store the data

IIS

Show the data!

Three.JS

#### The Data and The Problem









ACCESSIBLE



FAST



NO EXTRA SOFTWARE



MOBILE





### **The Solution:**

A two pronged approacd









Other areas of interest



**Self Serve Portal** 



#### **FME Solution**

#### The Result

https://gis.nctir.com/user/3D/results.html?name=NRP6&folder=Slips

....| № 🗸 🖸





## THANK YOU!

Hamish Kingsbury hamish@abley.com