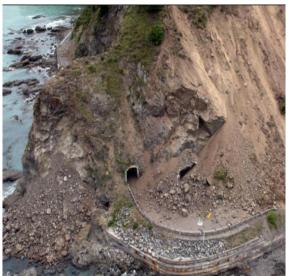

# Trigger Action Response Plan (TARP)

## **TARP**

Using high resolution imagery and LIDAR

Get the data

LIDAR and Imagery FME Server

Process the data

Store the data

IIS

Show the data!