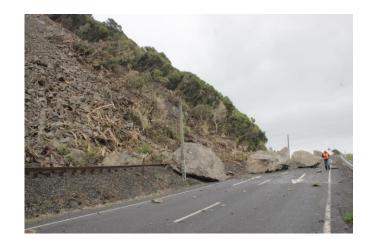

# Trigger Action Response Plan (TARP)

## **TARP**

Using high resolution imagery and LIDAR

Get the data

LIDAR and Imagery FME Server

Process the data

Store the data

IIS

Show the data!