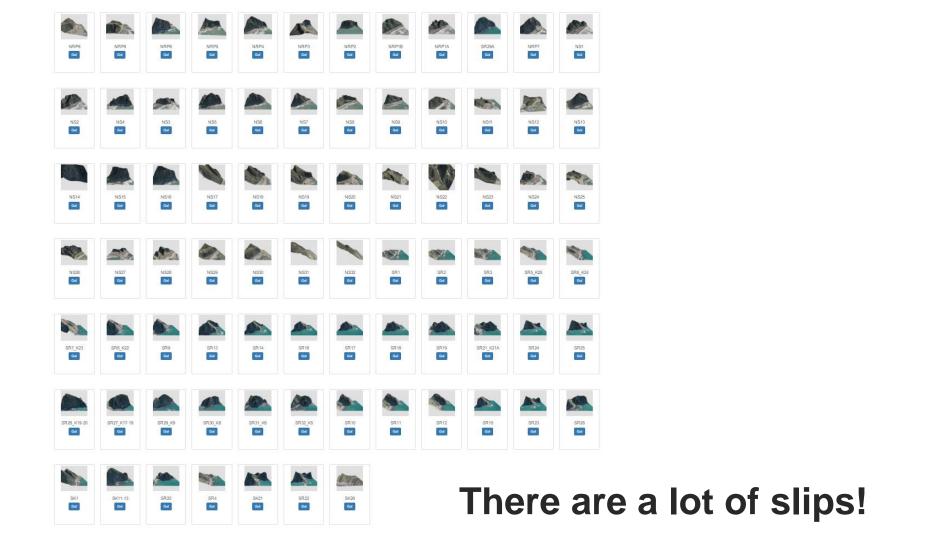

#### The Result

https://gis.nctir.com/user/3D/results.html?name=NRP6&folder=Slips

....| № 🗸 🖸